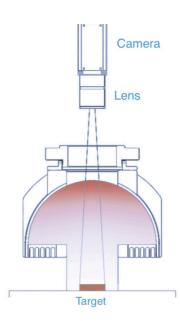

# Tunnel shadowless Illumination

## -T Series

#### **Features**

- Excellent shadowless effect
- · Wide lighting area
- · Excellent uniformity

#### **Applications**

- Especially suitable for detecting surface reflective and irregular objects
- · Metal surface inspection