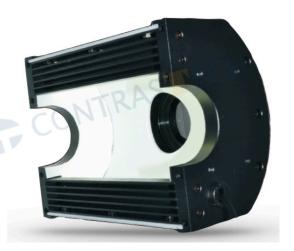

### **Lighting Structure**

| Model No.      | Light Area |       | Voltage<br>(v) | Power cons. | Dimensions  |             |        |
|----------------|------------|-------|----------------|-------------|-------------|-------------|--------|
|                | (mm)       |       |                |             | Outer diam. | Inner diam. | Height |
|                | Length     | width | (v)            | (w)         | (mm)        | (mm)        | (mm)   |
| VT-LT2-T12060W | 120        | 60    | 24             | 10          | 140         | 108         | 87.3   |