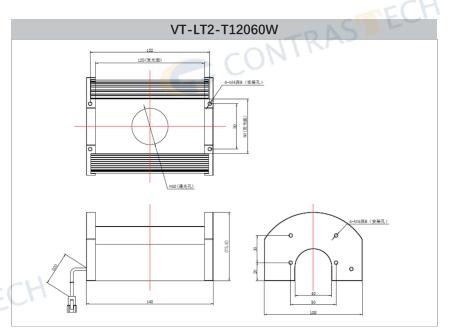

### **Lighting Structure**

| Model No.      | Light Area |       | Voltage<br>(v) | Power cons. | Dimensions  |             |        |
|----------------|------------|-------|----------------|-------------|-------------|-------------|--------|
|                | (mm)       |       |                |             | Outer diam. | Inner diam. | Height |
|                | Length     | width | (v)            | (w)         | (mm)        | (mm)        | (mm)   |
| VT-LT2-T12060W | 120        | 60    | 24             | 10          | 140         | 108         | 87.3   |