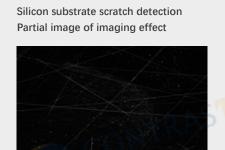

#### **Examples of Mli Light Images**

## **Applications**

- Glass surface defect detection
- Phone screen scratch detection
- PCB substrate inspection