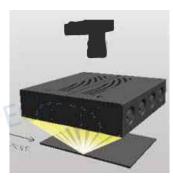

# Multi-Angle Line Scan Illumination

# - MLi Series

#### **Features**

- characteristic
- Brightness up to 1 million LUX.
- The angle can be adjusted to suit different needs.
- Multiple groups of highly concentrated light beams from different angles are focused on the same point to achieve multi-angle light effects.

## **Applications**

- Glass surface defect detection
- Phone screen scratch detection
- PCB substrate inspection

#### **Examples of Mli Light Images**



#### **Illumination Structure**



## **Common Specifications**

| Input voltage                  | 48 VDC                                                                                        |  |  |  |
|--------------------------------|-----------------------------------------------------------------------------------------------|--|--|--|
| Wavelength range               | Red: 620-630nm; Blue: 465-475nm;<br>Green: 515-530nm;<br>White: 6000-10000K(ColorTemperature) |  |  |  |
| line length                    | Standard length 485±15mm, optional 1/2/3 meter long wire                                      |  |  |  |
| Operating environment (indoor) | Temperature: 0~40°C<br>Humidity:20% to 85% RH (with no condensation)                          |  |  |  |
| Life time                      | White:30,000hrs, Red: 60,000hrs<b