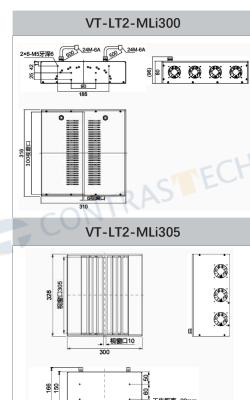

|               | Optical spec.  |               | Electrical specifications |          | Dimensions |       |        |
|---------------|----------------|---------------|---------------------------|----------|------------|-------|--------|
| Model No.     | Light Area     |               | Supply<br>Voltage         | Power    | Length     | Width | Height |
|               | Length<br>(mm) | Width<br>(mm) | (v)                       | cons.(w) | (mm)       | (mm)  | (mm)   |
| VT-LT2-MLi300 | 300            | 6             | 48                        | 576      | 316        | 310   | 80     |
| VT-LT2-MLi305 | 305            | 10            | 48                        | 241.92   | 328        | 300   | 150    |

#### **Dimension**