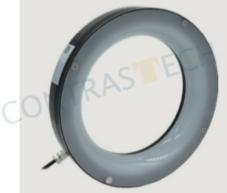

# Shadowless Ring Illumination - High Angle -GWR Series

### **Features**

- The lights achieve a uniform region with high luminance by using unique illumination mechanism.
- Compact design, convenient to installation.

# **Applications**

• Inspection of defects on unfairness specular surface, food and medicine packages, the welding points of electronic components, etc..

# **Examples of Shadowless GWR Light Images**





Imaging of keyboard and inner buttons

Lights: GWR150W

Lights: GWR150W

Imaging of cambered surface

### Dimension





# **Illumination Structure**



# **Explanation of Model Code**



|               | Electrical specifications<br>(GREEN / NIR / UV Accept custom) |                    |                    | Dimensions                 |                            |                       |
|---------------|---------------------------------------------------------------|--------------------|--------------------|----------------------------|----------------------------|-----------------------|
| Model No.     | Supply Voltage<br>(v)                                         | Power cons.<br>(w) | Power cons.<br>(w) | <b>Outer diam.</b><br>(mm) | <b>Inner diam.</b><br>(mm) | <b>Height</b><br>(mm) |
| VT-LT2-GWR166 | 24                                                            | 13.2               | 19.2