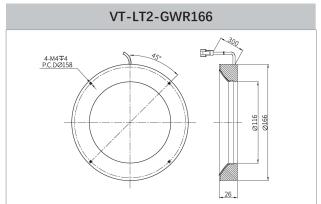

### Dimension

# **Explanation of Model Code**

|               | Electrical specifications<br>(GREEN / NIR / UV Accept custom) |                    |                    | Dimensions                 |                            |                       |
|---------------|---------------------------------------------------------------|--------------------|--------------------|----------------------------|----------------------------|-----------------------|
| Model No.     | Supply Voltage<br>(v)                                         | Power cons.<br>(w) | Power cons.<br>(w) | <b>Outer diam.</b><br>(mm) | <b>Inner diam.</b><br>(mm) | <b>Height</b><br>(mm) |
| VT-LT2-GWR166 | 24                                                            | 13.2               | 19.2               | 166                        | 116                        | 26                    |
| CONTRAS       |                                                               |                    |                    |                            |                            |                       |