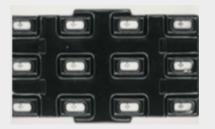

# **Examples of Shadowless GWR Light Images**

Imaging of keyboard and inner buttons

Lights: GWR150W

Lights: GWR150W

Imaging of cambered surface