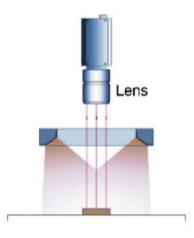

# Shadowless Ring Illumination - High Angle -GWR Series

### **Features**

- The lights achieve a uniform region with high luminance by using unique illumination mechanism.
- Compact design, convenient to installation.

# **Applications**

• Inspection of defects on unfairness specular surface, food and medicine packages, the welding points of electronic components, etc..

# **Examples of Shadowless GWR Light Images**





Imaging of keyboard and inner buttons

Lights: GWR150W

Lights: GWR150W

Imaging of cambered surface

### Dimension





# **Illumination Structure**



# **Explanation of Model Code**



|               | Electrical specifications<br>(GREEN / NIR / UV Accept custom) |                    |                    | Dimensions                 |                            |                       |
|---------------|---------------------------------------------------------------|--------------------|--------------------|----------------------------|----------------------------|-----------------------|
| Model No.     | Supply Voltage<br>(v)                                         | Power cons.<br>(w) | Power cons.<br>(w) | <b>Outer diam.</b><br>(mm) | <b>Inner diam.</b><br>(mm) | <b>Height</b><br>(mm) |
| VT-LT2-GWR166 | 24                                                            | 13.2               | 19.2               | 166